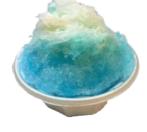

## Japanese Shaved Ice at home !

## Start to shave ice.

Shaving ice by turning the upper handle.

To serve up.

Put your desire syrup and enjoy Japan Shave..!!