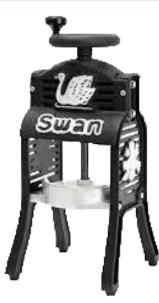

# HAND OPERATED TYPE Mini [Black2B]

Dimensions: 220×202×H436 mm Weight:7.1 kgs Shaving Capacity: 0.2kgs/min ACCESSORIES: Ice Container Manual(Japanese)

### HOW TO USE

Make frozen Ice.

You can make frozen ice by attached ice container.

Put a frozen ice on the disc plate.

Press a frozen ice firmly by ice pressing disc.

## Start to shave ice.

Shaving ice by turning the upper handle.

To serve up.

Put your desire syrup and enjoy Japan Shave..!!